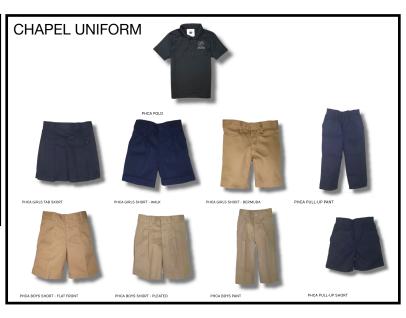

## **HOURS:**

TUES.-FRI.: 9AM-5PM SAT.: 9AM-2PM SUN.-MON.: CLOSED

| PHCA DRESS CODE           | UNIFORM                             | PRESCHOOL              | K-5 <sup>TH</sup> | 6 <sup>тн</sup> -9 <sup>тн</sup> | 10 <sup>TH</sup> -12 <sup>TH</sup> |
|---------------------------|-------------------------------------|------------------------|-------------------|----------------------------------|------------------------------------|
| PE UNIFORM                | PE Tops/<br>PE Bottoms              | Everyday               | Twice a week      | 3 times a week                   | N/A                                |
| CHAPEL UNIFORM            | Polo Shirt/<br>Dress bottoms        | N/A                    | Wednesdays        | Twice a week                     | Everyday                           |
| NON-PE/<br>NON-CHAPEL DAY | Polo or PE Top/<br>Dress bottoms    | N/A                    | Twice/week        | N/A                              |                                    |
| FREE DRESS DAYS           | Follow PHCA Handbook for Guidelines | Every 2nd & 4th Friday |                   |                                  |                                    |