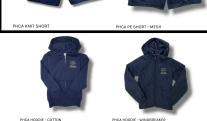

## **HOURS:**

TUES.-FRI.: 9AM-5PM SAT.: 9AM-2PM SUN.-MON.: CLOSED

| PHCA DRESS CODE           | UNIFORM                             | PRESCHOOL              | K-5 <sup>TH</sup> | 6 <sup>тн</sup> -9 <sup>тн</sup> | 10 <sup>TH</sup> -12 <sup>TH</sup> |
|---------------------------|-------------------------------------|------------------------|-------------------|----------------------------------|------------------------------------|
| PE UNIFORM                | PE Tops/<br>PE Bottoms              | Everyday               | Twice a week      | 3 times a week                   | N/A                                |
| CHAPEL UNIFORM            | Polo Shirt/<br>Dress bottoms        | N/A                    | Wednesdays        | Twice a week                     | Everyday                           |
| NON-PE/<br>NON-CHAPEL DAY | Polo or PE Top/<br>Dress bottoms    | N/A                    | Twice/week        | N/A                              |                                    |
| FREE DRESS DAYS           | Follow PHCA Handbook for Guidelines | Every 2nd & 4th Friday |                   |                                  |                                    |