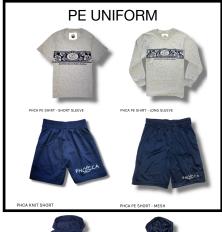

## **HOURS:**

TUES.-FRI.: 9AM-5PM SAT.: 9AM-2PM SUN.-MON.: CLOSED

| PHCA DRESS CODE           | UNIFORM                             | PRESCHOOL              | K-5 <sup>TH</sup> | 6 <sup>тн</sup> -9 <sup>тн</sup> | 10 <sup>TH</sup> -12 <sup>TH</sup> |
|---------------------------|-------------------------------------|------------------------|-------------------|----------------------------------|------------------------------------|
| PE UNIFORM                | PE Tops/<br>PE Bottoms              | Everyday               | Twice a week      | 3 times a week                   | N/A                                |
| CHAPEL UNIFORM            | Polo Shirt/<br>Dress bottoms        | N/A                    | Wednesdays        | Twice a week                     | Everyday                           |
| NON-PE/<br>NON-CHAPEL DAY | Polo or PE Top/<br>Dress bottoms    | N/A                    | Twice/week        | N/A                              |                                    |
| FREE DRESS DAYS           | Follow PHCA Handbook for Guidelines | Every 2nd & 4th Friday |                   |                                  |                                    |